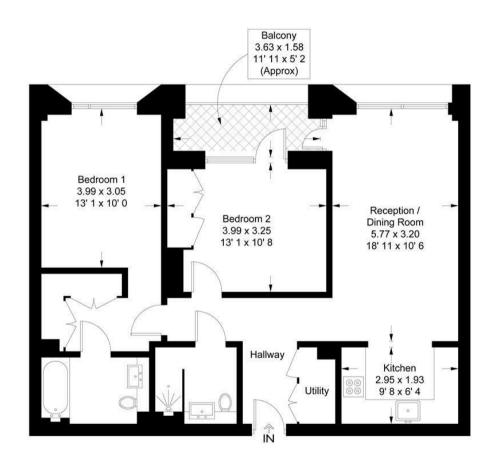

#### Madeira Tower

Approximate Gross Internal Area = 832 sq ft / 77.3 sq m Balcony = 56 sq ft / 5.2 sq m

#### GARTONJONES

This plan is not to scale and must be used as layout guidance only. All measurements and areas are approximate and should not be relied upon to provide accurate information. This plan must not be relied upon when making property valuations, design considerations or any other such relevant decisions. We accept no responsibility or liability (whether in contract, tort or otherwise) in relation to any loss whatsoever arising from or in connection with any use of this plan or the adequacy, accuracy or completeness of it or any information within it.